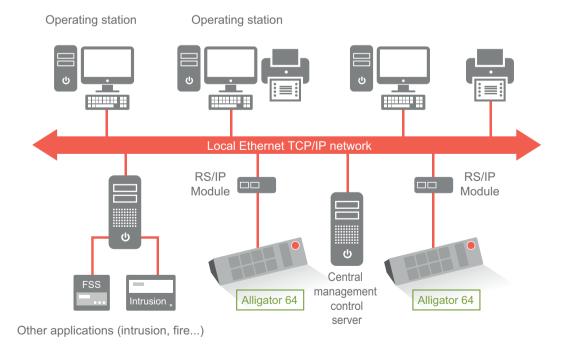

ival
- · Event filter and sorting
- Simplified localisation using the navigation tab principle
- Configuration and maintenance without loss of operations
- · Single station or multi-station network architecture
- · Built-in modelling tools
- Manual layout using basic drag and drop
- Customised graphics
- AutoCad compatible
- OPC Solution
- Management of 1 to 10 Alligator 64 central management controls







#### **Operation Assistance Unit for PC**

**VISUALIS 3D** 



The result of significant experience in centralised management, Visualis 3D adapts to different site sizes and perfectly meets operators' widest needs.

You view the status of all emergency exits and exact alarm locations in real time and remotely. You can therefore act quickly and effectively.

#### Installation overview



Contact: +33 (0)1 60 13 54 70