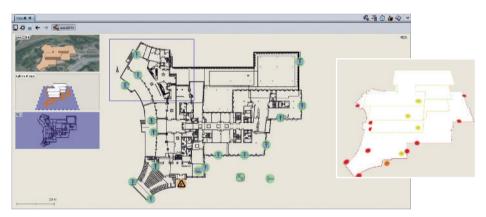

The user friendly human/machine interface allows for 3 levels of viewing: site 3D, building 3D, blueprints. The real time status of all emergency exits and the visualisation of the exact alarm location make it possible to act quickly and effectively.

## **Functional specifications**

- The 3D graphic interface is used to show the site and buildings in 3D, and the display of the blueprints for the different levels with animation of the monitored elements.
- Open request cycle management: view of the request for an exit, choice of extension command
- Intrusion management: view of the break-in at the emergency exit
- · Navigation in space
- Zoom and virtual movement in the building views and blueprints
- · Control and visualisation of each individual exit status
- · Control and visualisation of the alarm zone
- Detailed equipment status using a right click

- · Event history by continuous archival
- · Event filter and sorting
- Simplified localisation using the navigation tab principle
- Configuration and maintenance without loss of operations
- · Single station or multi-station network architecture
- · Built-in modelling tools
- Manual layout using basic drag and drop
- Customised graphics
- AutoCad compatible
- OPC Solution
- Management of 1 to 10 Alligator 64 central management controls