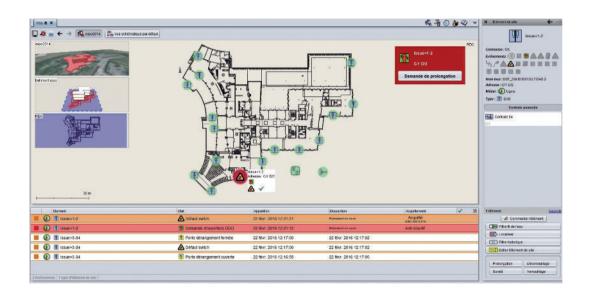

## **Functional specifications**

- The 3D graphic interface is used to show the site and buildings in 3D, and the display of the blueprints for the different levels with animation of the monitored elements.
- Open request cycle management: view of the request for an exit, choice of extension command
- Intrusion management: view of the break-in at the emergency exit
- · Navigation in space
- Zoom and virtual movement in the building views and blueprints
- · Control and visualisation of each individual exit status
- · Control and visualisation of the alarm zone
- Detailed equipment status using a right click

- · Event history by continuous archival
- · Event filter and sorting
- Simplified localisation using the navigation tab principle
- Configuration and maintenance without loss of operations
- · Single station or multi-station network architecture
- · Built-in modelling tools
- Manual layout using basic drag and drop
- Customised graphics
- AutoCad compatible
- OPC Solution
- Management of 1 to 10 Alligator 64 central management controls

You view the status of all emergency exits and exact alarm locations in real time and remotely. You can therefore act quickly and effectively.